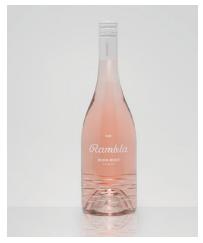

#### **SPECIFICATIONS**

REGION: Penedés, Spain (Declassified D.O.)

VINTAGE: 2023 ALC VOL: 12%

VARIETIES: Grenache Noir & Tempranillo

CLOSURE: Screw Cap BOTTLE VOL: 75cl SERVING TEMP: 6°-8°C

Organic Wine

#### THE WINE

Our Rambla rosé wine shows the fresh and lively character, essence of the Mediterranean. A refreshing, aromatic and versatile wine that will pair exceptionally with many special moments.

#### **TASTING**

COLOR: Very pale rosé petal color with bluish reflections.

AROMA: Fresh wine with a fruity aroma. With a start where the notes of white and citric pulp fruit (sour apple and bergamot) stand out and in a second layer the notes of fleshy red fruits (strawberry and plum) gain strength, rounded off by notes of sweet fruits, which makes it very sweet on the nose.